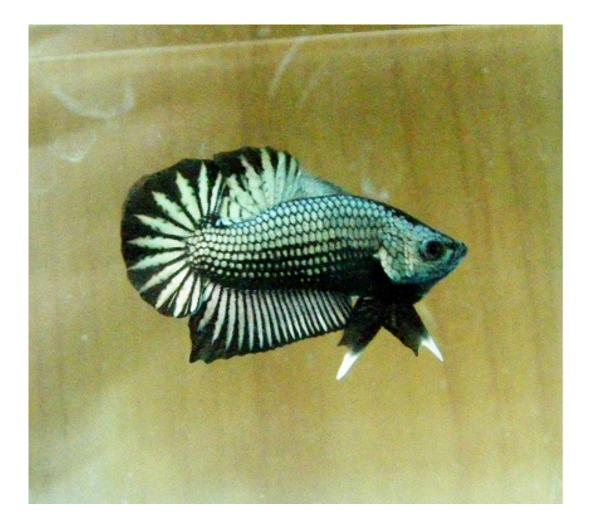

Betta fish care : Show the result of feeding betta fish boy with a lot of food

I would like to show you my last generation of black dragon halfmoon plakat.

This is the picture before I feed this fish with a lot of food...he is 1.5 months old.

I feed this fish with frozen blood worms and pellet 2-3 times per day. In the morning, I give him pellet food and I give him frozen blood worms in the afternoon and the night...be careful, if you give too much food, your betta boy will die. I replace his water 100% every 3 days...let him flare with other males about 2 hours per day.